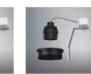

## KRISE

| Product specification |                             |   |  |  |  |
|-----------------------|-----------------------------|---|--|--|--|
| INTERIOR RE           | ITERIOR RECESSED DOWNLIGHTS |   |  |  |  |
|                       | 3.77"<br>(96mm)             |   |  |  |  |
| $\bigcirc$            |                             |   |  |  |  |
| Ø3.35"<br>(Ø85mm)     |                             | ( |  |  |  |