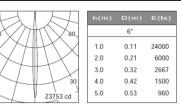

|  |  |  |
|                                          |                          | 10W   -   800mA / 12Vdc   90+   3000K   774lm   535lm   6° (Lens)   ication (Remoted)   -   0utput Current / Voltage   -   0utput Current / Voltage   -   Certification   -   Warranty   IEC 60598-1   Luminaire   IEC 62031   Trim   CLASS II   None / None   Fixture color available   0~35°C |  |  |  |

## Accessories



H7-1 Honeycomb louver



DS7-1 Diffusion sheet

WG7-1 Woven glass







ACOT-82 ACOT-83 PJ-0079 MR16 Accessory kits GU10 Accessory kits MR16&GU10 Accessory

Remarks



\*1. LUMEN : for LED chip test result based on Tc=85°C. This is the ideal (Maximum) lumen. This lumen information is from the LED supplier.

## Photometric