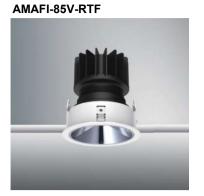

## KRISE

| Product specification |                             |   |  |  |  |
|-----------------------|-----------------------------|---|--|--|--|
| INTERIOR RE           | ITERIOR RECESSED DOWNLIGHTS |   |  |  |  |
|                       | 3.77"<br>(96mm)             |   |  |  |  |
| $\bigcirc$            |                             |   |  |  |  |
| Ø3.35"<br>(Ø85mm)     |                             | ( |  |  |  |